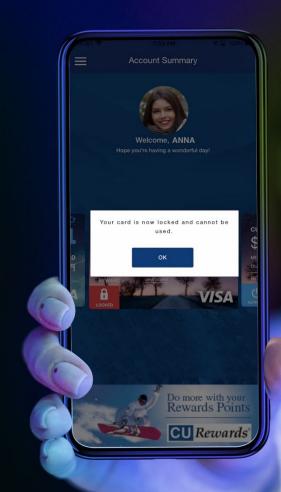

#### What Can Credit Unions Do Today and Tomorrow

- Need partners who can deliver technology that integrates with multiple systems and channels with scale so you can focus on what matters to your Members
- Leverage future-proof model "enterprise payment hub" CUSO
- Map your Members' journeys across all touchpoints to create a connected experience
- Participate across payment channels with enticing card and loyalty programs to stay top of wallet