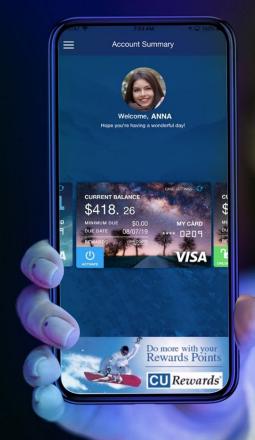

#### What Can Credit Unions Do Today and Tomorrow

- Need partners who can deliver technology that integrates with multiple systems and channels with scale so you can focus on what matters to your Members
- Leverage future-proof model "enterprise payment hub" CUSO
- Map your Members' journeys across all touchpoints to create a connected experience
- Participate across payment channels with enticing card and loyalty programs to stay top of wallet