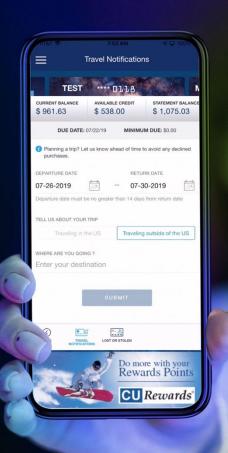

d

Faster Payments

Connected Cars

Facebook Libra

Improved Authentication

2000-14

Masterpass by Mastercard

Single-Channel, Closed

• Uber

Visa

Amazon

PavPal

Tata Starbucks

2015-19

2020+

Mainstream Adoption



pscu.com













## How are businesses delivering the consumer experience?















#### **Industry Convergence**

Scalability is Key Driving Force for Consolidation with Trend of Issuers & Acquirers Merging





# Divergent Strategy – Convergence of Payments







# Power of the Collective + Leading-Edge Technology



Comprehensive and Integrated ERM Practices

Access to Industry Leading Partners



Payment Processing Platform



Cooperative
Ownership Structure

Scalable, Compliant and Transparent Capabilities



Leading-Edge Technology and Tools











































#### What Can Credit Unions Do Today and Tomorrow

- Need partners who can deliver technology that integrates with multiple systems and channels with scale so you can focus on what matters to your Members
- Leverage future-proof model "enterprise payment hub" CUSO
- Map your Members' journeys across all touchpoints to create a connected experience
- Participate across payment channels with enticing card and loyalty programs to stay top of wallet