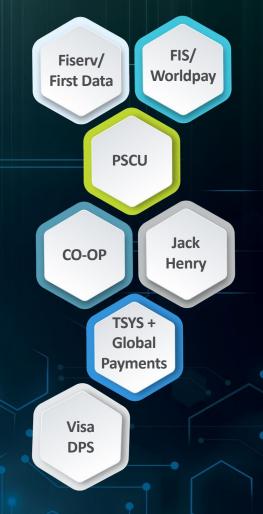

#### **Industry Convergence**

Scalability is Key Driving Force for Consolidation with Trend of Issuers & Acquirers Merging

# Divergent Strategy – Convergence of Payments