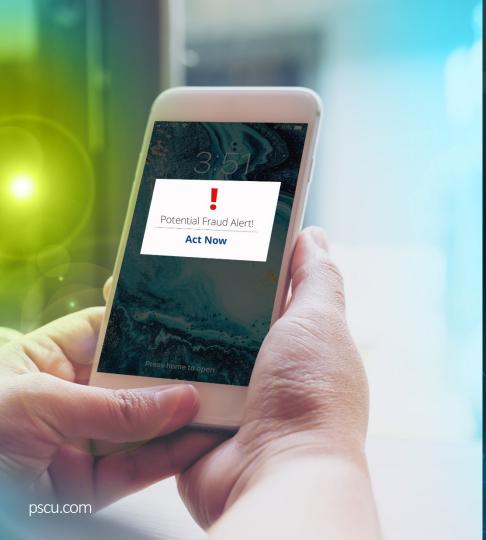

Payments

Connected Cars

Facebook Libra

Improved Authentication

2000-14

Masterpass by Mastercard

Single-Channel, Closed

• Uber

Visa

Amazon

PavPal

Tata Starbucks

2015-19

2020+

Mainstream Adoption



pscu.com













## How are businesses delivering the consumer experience?















#### **Industry Convergence**

Scalability is Key Driving Force for Consolidation with Trend of Issuers & Acquirers Merging





# Divergent Strategy – Convergence of Payments







# Power of the Collective + Leading-Edge Technology



Comprehensive and Integrated ERM Practices

Access to Industry Leading Partners



Payment Processing Platform



Cooperative
Ownership Structure

Scalable, Compliant and Transparent Capabilities



Leading-Edge Technology and Tools











































#### What Can Credit Unions Do Today and Tomorrow

- Need partners who can deliver technology that integrates with multiple systems and channels with scale so you can focus on what matters to your Members
- Leverage future-proof model "enterprise payment hub" CUSO
- Map your Members' journeys across all touchpoints to create a connected experience
- Participate across payment channels with enticing card and loyalty programs to stay top of wallet